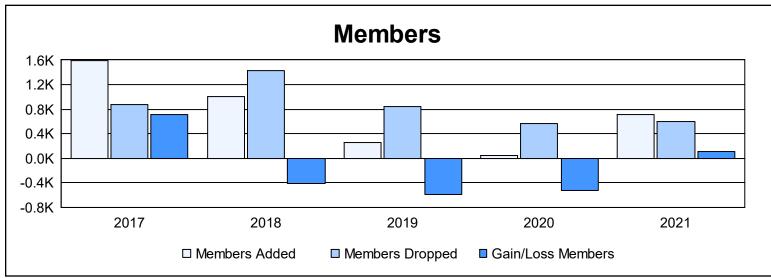

District 389 As of June 2021 Cumulative

| Year      | New<br>Clubs | Dropped<br>Clubs | Gain/<br>Loss<br>Clubs | New<br>Members | Charter<br>Members | Reinstate<br>Members | Transfer<br>Members | Total<br>Member<br>Added | Total<br>Members<br>Dropped | Gain/<br>Loss<br>Members |
|-----------|--------------|------------------|------------------------|----------------|--------------------|----------------------|---------------------|--------------------------|-----------------------------|--------------------------|
| 2016-2017 | 25           | 3                | 22                     | 789            | 777                | 11                   | 17                  | 1,594                    | 875                         | 719                      |
| 2017-2018 | 4            | 2                | 2                      | 687            | 246                | 23                   | 56                  | 1,012                    | 1,426                       | -414                     |
| 2018-2019 | 0            | 0                | 0                      | 170            | 40                 | 1                    | 39                  | 250                      | 841                         | -591                     |
| 2019-2020 | 0            | 0                | 0                      | 0              | 17                 | 0                    | 32                  | 49                       | 569                         | -520                     |
| 2020-2021 | 0            | 0                | 0                      | 496            | 53                 | 19                   | 147                 | 715                      | 599                         | 116                      |
| Average   | 6            | 1                | 5                      | 428            | 227                | 11                   | 58                  | 724                      | 862                         | -138                     |