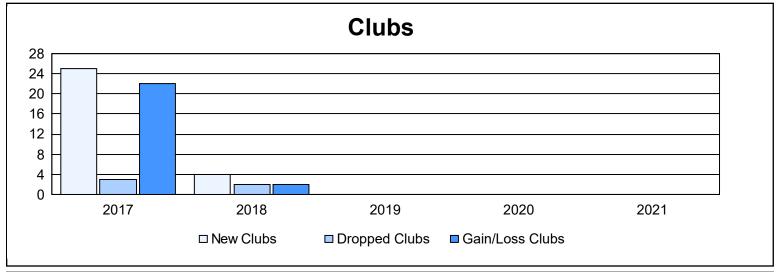

District 389 As of June 2021 Cumulative

| Year      | New<br>Clubs | Dropped<br>Clubs | Gain/<br>Loss<br>Clubs | New<br>Members | Charter<br>Members | Reinstate<br>Members | Transfer<br>Members | Total<br>Member<br>Added | Total<br>Members<br>Dropped | Gain/<br>Loss<br>Members |
|-----------|--------------|------------------|------------------------|----------------|--------------------|----------------------|---------------------|--------------------------|-----------------------------|--------------------------|
| 2016-2017 | 25           | 3                | 22                     | 789            | 777                | 11                   | 17                  | 1,594                    | 875                         | 719                      |
| 2017-2018 | 4            | 2                | 2                      | 687            | 246                | 23                   | 56                  | 1,012                    | 1,426                       | -414                     |
| 2018-2019 | 0            | 0                | 0                      | 170            | 40                 | 1                    | 39                  | 250                      | 841                         | -591                     |
| 2019-2020 | 0            | 0                | 0                      | 0              | 17                 | 0                    | 32                  | 49                       | 569                         | -520                     |
| 2020-2021 | 0            | 0                | 0                      | 496            | 53                 | 19                   | 147                 | 715                      | 599                         | 116                      |
| Average   | 6            | 1                | 5                      | 428            | 227                | 11                   | 58                  | 724                      | 862                         | -138                     |